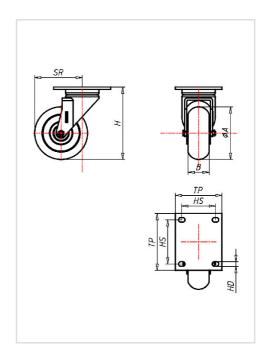

| Swivel castor                                           | Wheel- $\varnothing$ A x width B mm: 200x50 |
|---------------------------------------------------------|---------------------------------------------|
| Load Capacity kg:                                       | 775                                         |
| Load capacity tested according to EN 12530 and EN 12527 |                                             |
| Overall height H mm:                                    | 251                                         |
| Dimension of top plate TP                               | 135x110                                     |
| mm:                                                     |                                             |
| Hole spacing HS mm:                                     | 105x80                                      |
| Hole-Ø HD mm:                                           | 13                                          |
| Swivel radius SR mm:                                    | 172                                         |
| Wheel bearing:                                          | Ball bearing                                |