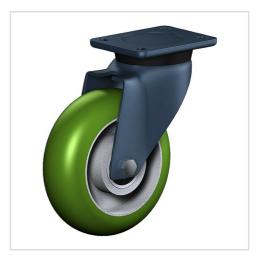

# Product data sheet Swivel castor ED 200 TLSBAK

Extra Heavy Duty Series ED - Wheel TLSBA

#### Wheel

Tread: cast polyure thane, 85  $\pm$  2 Shore A crowned - soft

For applications where a super strong and durable caster is

Core: Die-cast aluminium alloy

required, one tapered roller and one axial ball bearing, dust protection ring, very strong integrated Kingpin, locked nut, grease nipple, wheel axle bolted, finish – painted